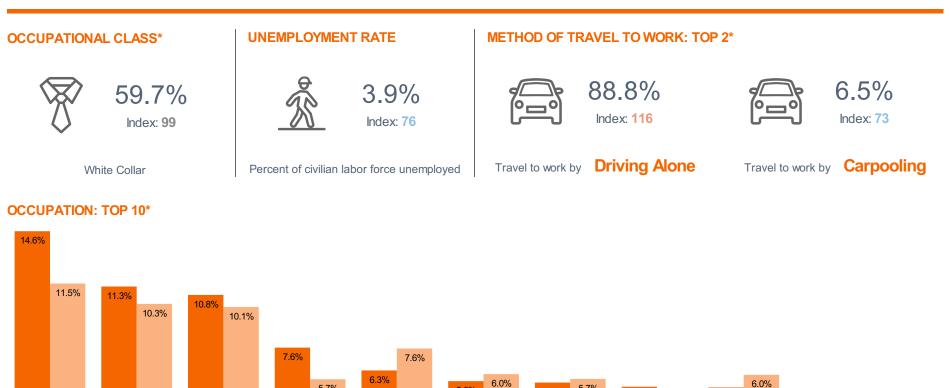

## Pop-Facts® Demographic Snapshot | Education & Occupation

Trade Area: Sand Springs, OK (city)

Total Population: 18,037 | Total Households: 7,931

|                                                                                                                                                                                                                                                                                                                                                                                                                                                                                                                                                                                                                                                                                                                                                                                                                                                                                                                                                                                                                                                                                                                                                                                                                                                                                                                                                                                                                                                                                                                                                                                                                                                                                                                                                                                                                                                                                                                                                                                                                                                                                                                                | Count                                                                                                                                                                                                      | %                                                                                                                                                                                                                                  |
|--------------------------------------------------------------------------------------------------------------------------------------------------------------------------------------------------------------------------------------------------------------------------------------------------------------------------------------------------------------------------------------------------------------------------------------------------------------------------------------------------------------------------------------------------------------------------------------------------------------------------------------------------------------------------------------------------------------------------------------------------------------------------------------------------------------------------------------------------------------------------------------------------------------------------------------------------------------------------------------------------------------------------------------------------------------------------------------------------------------------------------------------------------------------------------------------------------------------------------------------------------------------------------------------------------------------------------------------------------------------------------------------------------------------------------------------------------------------------------------------------------------------------------------------------------------------------------------------------------------------------------------------------------------------------------------------------------------------------------------------------------------------------------------------------------------------------------------------------------------------------------------------------------------------------------------------------------------------------------------------------------------------------------------------------------------------------------------------------------------------------------|------------------------------------------------------------------------------------------------------------------------------------------------------------------------------------------------------------|------------------------------------------------------------------------------------------------------------------------------------------------------------------------------------------------------------------------------------|
| 2021 Est. Employed Civilian Population 16+ by Occupation Classification                                                                                                                                                                                                                                                                                                                                                                                                                                                                                                                                                                                                                                                                                                                                                                                                                                                                                                                                                                                                                                                                                                                                                                                                                                                                                                                                                                                                                                                                                                                                                                                                                                                                                                                                                                                                                                                                                                                                                                                                                                                        | Couric                                                                                                                                                                                                     | /0                                                                                                                                                                                                                                 |
| Write Collar                                                                                                                                                                                                                                                                                                                                                                                                                                                                                                                                                                                                                                                                                                                                                                                                                                                                                                                                                                                                                                                                                                                                                                                                                                                                                                                                                                                                                                                                                                                                                                                                                                                                                                                                                                                                                                                                                                                                                                                                                                                                                                                   | 5,647                                                                                                                                                                                                      | 59.67                                                                                                                                                                                                                              |
| Bue Collar                                                                                                                                                                                                                                                                                                                                                                                                                                                                                                                                                                                                                                                                                                                                                                                                                                                                                                                                                                                                                                                                                                                                                                                                                                                                                                                                                                                                                                                                                                                                                                                                                                                                                                                                                                                                                                                                                                                                                                                                                                                                                                                     | 2,241                                                                                                                                                                                                      | 23.68                                                                                                                                                                                                                              |
| Service and Farming                                                                                                                                                                                                                                                                                                                                                                                                                                                                                                                                                                                                                                                                                                                                                                                                                                                                                                                                                                                                                                                                                                                                                                                                                                                                                                                                                                                                                                                                                                                                                                                                                                                                                                                                                                                                                                                                                                                                                                                                                                                                                                            | 1,575                                                                                                                                                                                                      | 16.64                                                                                                                                                                                                                              |
| 2021 Est. Workers Age 16+ by Travel Time to Work                                                                                                                                                                                                                                                                                                                                                                                                                                                                                                                                                                                                                                                                                                                                                                                                                                                                                                                                                                                                                                                                                                                                                                                                                                                                                                                                                                                                                                                                                                                                                                                                                                                                                                                                                                                                                                                                                                                                                                                                                                                                               | 1,575                                                                                                                                                                                                      | 10.04                                                                                                                                                                                                                              |
| Less than 15 Muntes                                                                                                                                                                                                                                                                                                                                                                                                                                                                                                                                                                                                                                                                                                                                                                                                                                                                                                                                                                                                                                                                                                                                                                                                                                                                                                                                                                                                                                                                                                                                                                                                                                                                                                                                                                                                                                                                                                                                                                                                                                                                                                            | 2,329                                                                                                                                                                                                      | 25.68                                                                                                                                                                                                                              |
| Less that is windles                                                                                                                                                                                                                                                                                                                                                                                                                                                                                                                                                                                                                                                                                                                                                                                                                                                                                                                                                                                                                                                                                                                                                                                                                                                                                                                                                                                                                                                                                                                                                                                                                                                                                                                                                                                                                                                                                                                                                                                                                                                                                                           | 4,515                                                                                                                                                                                                      | 49.78                                                                                                                                                                                                                              |
| 30 - 44 Minutes                                                                                                                                                                                                                                                                                                                                                                                                                                                                                                                                                                                                                                                                                                                                                                                                                                                                                                                                                                                                                                                                                                                                                                                                                                                                                                                                                                                                                                                                                                                                                                                                                                                                                                                                                                                                                                                                                                                                                                                                                                                                                                                |                                                                                                                                                                                                            |                                                                                                                                                                                                                                    |
| 30 - 44 Wildles<br>45 - 59 Minutes                                                                                                                                                                                                                                                                                                                                                                                                                                                                                                                                                                                                                                                                                                                                                                                                                                                                                                                                                                                                                                                                                                                                                                                                                                                                                                                                                                                                                                                                                                                                                                                                                                                                                                                                                                                                                                                                                                                                                                                                                                                                                             | 1,783<br>160                                                                                                                                                                                               | 19.66                                                                                                                                                                                                                              |
|                                                                                                                                                                                                                                                                                                                                                                                                                                                                                                                                                                                                                                                                                                                                                                                                                                                                                                                                                                                                                                                                                                                                                                                                                                                                                                                                                                                                                                                                                                                                                                                                                                                                                                                                                                                                                                                                                                                                                                                                                                                                                                                                |                                                                                                                                                                                                            | 1.76                                                                                                                                                                                                                               |
| 60 or more Mnutes                                                                                                                                                                                                                                                                                                                                                                                                                                                                                                                                                                                                                                                                                                                                                                                                                                                                                                                                                                                                                                                                                                                                                                                                                                                                                                                                                                                                                                                                                                                                                                                                                                                                                                                                                                                                                                                                                                                                                                                                                                                                                                              | 283                                                                                                                                                                                                        | 3.12                                                                                                                                                                                                                               |
| 2021 Est. Avg Travel Time to Work in Mnutes                                                                                                                                                                                                                                                                                                                                                                                                                                                                                                                                                                                                                                                                                                                                                                                                                                                                                                                                                                                                                                                                                                                                                                                                                                                                                                                                                                                                                                                                                                                                                                                                                                                                                                                                                                                                                                                                                                                                                                                                                                                                                    | -                                                                                                                                                                                                          | 24.00                                                                                                                                                                                                                              |
| 2021 Est. Workers Age 16+ by Transp. to Work                                                                                                                                                                                                                                                                                                                                                                                                                                                                                                                                                                                                                                                                                                                                                                                                                                                                                                                                                                                                                                                                                                                                                                                                                                                                                                                                                                                                                                                                                                                                                                                                                                                                                                                                                                                                                                                                                                                                                                                                                                                                                   |                                                                                                                                                                                                            |                                                                                                                                                                                                                                    |
| 2021 Est. Workers Age 16+ by Transp. to Work                                                                                                                                                                                                                                                                                                                                                                                                                                                                                                                                                                                                                                                                                                                                                                                                                                                                                                                                                                                                                                                                                                                                                                                                                                                                                                                                                                                                                                                                                                                                                                                                                                                                                                                                                                                                                                                                                                                                                                                                                                                                                   | 9,344                                                                                                                                                                                                      | 100.00                                                                                                                                                                                                                             |
| Drove Alone                                                                                                                                                                                                                                                                                                                                                                                                                                                                                                                                                                                                                                                                                                                                                                                                                                                                                                                                                                                                                                                                                                                                                                                                                                                                                                                                                                                                                                                                                                                                                                                                                                                                                                                                                                                                                                                                                                                                                                                                                                                                                                                    | 8,295                                                                                                                                                                                                      | 88.77                                                                                                                                                                                                                              |
| Carpooled                                                                                                                                                                                                                                                                                                                                                                                                                                                                                                                                                                                                                                                                                                                                                                                                                                                                                                                                                                                                                                                                                                                                                                                                                                                                                                                                                                                                                                                                                                                                                                                                                                                                                                                                                                                                                                                                                                                                                                                                                                                                                                                      | 611                                                                                                                                                                                                        | 6.54                                                                                                                                                                                                                               |
| Public Transport                                                                                                                                                                                                                                                                                                                                                                                                                                                                                                                                                                                                                                                                                                                                                                                                                                                                                                                                                                                                                                                                                                                                                                                                                                                                                                                                                                                                                                                                                                                                                                                                                                                                                                                                                                                                                                                                                                                                                                                                                                                                                                               | 4                                                                                                                                                                                                          | 0.04                                                                                                                                                                                                                               |
| Walked                                                                                                                                                                                                                                                                                                                                                                                                                                                                                                                                                                                                                                                                                                                                                                                                                                                                                                                                                                                                                                                                                                                                                                                                                                                                                                                                                                                                                                                                                                                                                                                                                                                                                                                                                                                                                                                                                                                                                                                                                                                                                                                         | 73                                                                                                                                                                                                         | 0.78                                                                                                                                                                                                                               |
| Bicycle                                                                                                                                                                                                                                                                                                                                                                                                                                                                                                                                                                                                                                                                                                                                                                                                                                                                                                                                                                                                                                                                                                                                                                                                                                                                                                                                                                                                                                                                                                                                                                                                                                                                                                                                                                                                                                                                                                                                                                                                                                                                                                                        | 21                                                                                                                                                                                                         | 0.23                                                                                                                                                                                                                               |
| Other Means                                                                                                                                                                                                                                                                                                                                                                                                                                                                                                                                                                                                                                                                                                                                                                                                                                                                                                                                                                                                                                                                                                                                                                                                                                                                                                                                                                                                                                                                                                                                                                                                                                                                                                                                                                                                                                                                                                                                                                                                                                                                                                                    | 57                                                                                                                                                                                                         | 0.61                                                                                                                                                                                                                               |
| Worked at Home                                                                                                                                                                                                                                                                                                                                                                                                                                                                                                                                                                                                                                                                                                                                                                                                                                                                                                                                                                                                                                                                                                                                                                                                                                                                                                                                                                                                                                                                                                                                                                                                                                                                                                                                                                                                                                                                                                                                                                                                                                                                                                                 | 283                                                                                                                                                                                                        | 3.03                                                                                                                                                                                                                               |
| 2021 Est. Civ. Employed Pop 16+ by Class of Worker                                                                                                                                                                                                                                                                                                                                                                                                                                                                                                                                                                                                                                                                                                                                                                                                                                                                                                                                                                                                                                                                                                                                                                                                                                                                                                                                                                                                                                                                                                                                                                                                                                                                                                                                                                                                                                                                                                                                                                                                                                                                             |                                                                                                                                                                                                            |                                                                                                                                                                                                                                    |
| 2021 Est. Civ. Employed Pop 16+ by Class of Worker                                                                                                                                                                                                                                                                                                                                                                                                                                                                                                                                                                                                                                                                                                                                                                                                                                                                                                                                                                                                                                                                                                                                                                                                                                                                                                                                                                                                                                                                                                                                                                                                                                                                                                                                                                                                                                                                                                                                                                                                                                                                             | 9,463                                                                                                                                                                                                      | 100.00                                                                                                                                                                                                                             |
| For-Profit Private Workers                                                                                                                                                                                                                                                                                                                                                                                                                                                                                                                                                                                                                                                                                                                                                                                                                                                                                                                                                                                                                                                                                                                                                                                                                                                                                                                                                                                                                                                                                                                                                                                                                                                                                                                                                                                                                                                                                                                                                                                                                                                                                                     | 6,834                                                                                                                                                                                                      | 72.22                                                                                                                                                                                                                              |
| Non-Profit Private Workers)                                                                                                                                                                                                                                                                                                                                                                                                                                                                                                                                                                                                                                                                                                                                                                                                                                                                                                                                                                                                                                                                                                                                                                                                                                                                                                                                                                                                                                                                                                                                                                                                                                                                                                                                                                                                                                                                                                                                                                                                                                                                                                    | 728                                                                                                                                                                                                        | 7.69                                                                                                                                                                                                                               |
| Local Government Workers                                                                                                                                                                                                                                                                                                                                                                                                                                                                                                                                                                                                                                                                                                                                                                                                                                                                                                                                                                                                                                                                                                                                                                                                                                                                                                                                                                                                                                                                                                                                                                                                                                                                                                                                                                                                                                                                                                                                                                                                                                                                                                       | 538                                                                                                                                                                                                        | 5.68                                                                                                                                                                                                                               |
| State Government Workers                                                                                                                                                                                                                                                                                                                                                                                                                                                                                                                                                                                                                                                                                                                                                                                                                                                                                                                                                                                                                                                                                                                                                                                                                                                                                                                                                                                                                                                                                                                                                                                                                                                                                                                                                                                                                                                                                                                                                                                                                                                                                                       | 474                                                                                                                                                                                                        | 5.01                                                                                                                                                                                                                               |
| Federal Government Workers                                                                                                                                                                                                                                                                                                                                                                                                                                                                                                                                                                                                                                                                                                                                                                                                                                                                                                                                                                                                                                                                                                                                                                                                                                                                                                                                                                                                                                                                                                                                                                                                                                                                                                                                                                                                                                                                                                                                                                                                                                                                                                     | 81                                                                                                                                                                                                         | 0.86                                                                                                                                                                                                                               |
|                                                                                                                                                                                                                                                                                                                                                                                                                                                                                                                                                                                                                                                                                                                                                                                                                                                                                                                                                                                                                                                                                                                                                                                                                                                                                                                                                                                                                                                                                                                                                                                                                                                                                                                                                                                                                                                                                                                                                                                                                                                                                                                                |                                                                                                                                                                                                            |                                                                                                                                                                                                                                    |
|                                                                                                                                                                                                                                                                                                                                                                                                                                                                                                                                                                                                                                                                                                                                                                                                                                                                                                                                                                                                                                                                                                                                                                                                                                                                                                                                                                                                                                                                                                                                                                                                                                                                                                                                                                                                                                                                                                                                                                                                                                                                                                                                | 814                                                                                                                                                                                                        | 850                                                                                                                                                                                                                                |
| Self-Employed Workers<br>Unnaid Family, Workers                                                                                                                                                                                                                                                                                                                                                                                                                                                                                                                                                                                                                                                                                                                                                                                                                                                                                                                                                                                                                                                                                                                                                                                                                                                                                                                                                                                                                                                                                                                                                                                                                                                                                                                                                                                                                                                                                                                                                                                                                                                                                | 804<br>4                                                                                                                                                                                                   | 8.50                                                                                                                                                                                                                               |
| Unpaid Family Workers                                                                                                                                                                                                                                                                                                                                                                                                                                                                                                                                                                                                                                                                                                                                                                                                                                                                                                                                                                                                                                                                                                                                                                                                                                                                                                                                                                                                                                                                                                                                                                                                                                                                                                                                                                                                                                                                                                                                                                                                                                                                                                          | 804                                                                                                                                                                                                        | 8.50<br>0.04                                                                                                                                                                                                                       |
| Unpaid Family Workers<br>2021 Est. Civ. Employed Pop 16+ by Occupation                                                                                                                                                                                                                                                                                                                                                                                                                                                                                                                                                                                                                                                                                                                                                                                                                                                                                                                                                                                                                                                                                                                                                                                                                                                                                                                                                                                                                                                                                                                                                                                                                                                                                                                                                                                                                                                                                                                                                                                                                                                         | 4                                                                                                                                                                                                          | 0.04                                                                                                                                                                                                                               |
| Unpaid Family Workers<br>2021 Est. Civ. Employed Pop 16+ by Occupation<br>Architecture/Engineering                                                                                                                                                                                                                                                                                                                                                                                                                                                                                                                                                                                                                                                                                                                                                                                                                                                                                                                                                                                                                                                                                                                                                                                                                                                                                                                                                                                                                                                                                                                                                                                                                                                                                                                                                                                                                                                                                                                                                                                                                             | 4<br>210                                                                                                                                                                                                   | 0.04                                                                                                                                                                                                                               |
| Unpaid Family Workers<br>2021 Est. Civ. Employed Pop 16+ by Occupation<br>Architecture/Engineering<br>Arts/Design/Entertainment/Sports/Media                                                                                                                                                                                                                                                                                                                                                                                                                                                                                                                                                                                                                                                                                                                                                                                                                                                                                                                                                                                                                                                                                                                                                                                                                                                                                                                                                                                                                                                                                                                                                                                                                                                                                                                                                                                                                                                                                                                                                                                   | 4<br>210<br>163                                                                                                                                                                                            | 0.04<br>2.22<br>1.72                                                                                                                                                                                                               |
| Unpaid Family Workers<br>2021 Est. Civ. Employed Pop 16+ by Occupation<br>Architecture/Engineering<br>Arts/Desjn/Entertainment/Sports//Media<br>Building/Grounds Cleaning/Maintenance                                                                                                                                                                                                                                                                                                                                                                                                                                                                                                                                                                                                                                                                                                                                                                                                                                                                                                                                                                                                                                                                                                                                                                                                                                                                                                                                                                                                                                                                                                                                                                                                                                                                                                                                                                                                                                                                                                                                          | 4<br>210<br>163<br>327                                                                                                                                                                                     | 0.04<br>2.22<br>1.72<br>3.46                                                                                                                                                                                                       |
| Unpaid Family Workers<br>2021 Est. Civ. Employed Pop 16+ by Occupation<br>Architecture/Engineering<br>Arts/Design/Entertainment/Sports//Media<br>Building/Grounds Cleaning/Maintenance<br>Busines/Financial Operations                                                                                                                                                                                                                                                                                                                                                                                                                                                                                                                                                                                                                                                                                                                                                                                                                                                                                                                                                                                                                                                                                                                                                                                                                                                                                                                                                                                                                                                                                                                                                                                                                                                                                                                                                                                                                                                                                                         | 4<br>210<br>163<br>327<br>410                                                                                                                                                                              | 0.04<br>2.22<br>1.72<br>3.46<br>4.33                                                                                                                                                                                               |
| Unpaid Family Workers<br>2021 Est. Civ. Employed Pop 16+ by Occupation<br>Architecture/Engineering<br>Arts/Design/Entertainment/Sports/Media<br>Building/Grounds Cleaning/Maintenance<br>Business/Financial Operations<br>Community/Social Services                                                                                                                                                                                                                                                                                                                                                                                                                                                                                                                                                                                                                                                                                                                                                                                                                                                                                                                                                                                                                                                                                                                                                                                                                                                                                                                                                                                                                                                                                                                                                                                                                                                                                                                                                                                                                                                                            | 4<br>210<br>163<br>327<br>410<br>163                                                                                                                                                                       | 0.04<br>2.22<br>1.72<br>3.46<br>4.33<br>1.72                                                                                                                                                                                       |
| Unpaid Family Workers<br>2021 Est. Civ. Employed Pop 16+ by Occupation<br>Architecture/Engineering<br>Arts/Design/Entertainment/Sports/Media<br>Building/Grounds Cleaning/Maintenance<br>Business/Financial Operations<br>Community/Social Services<br>Computer/Mathematical                                                                                                                                                                                                                                                                                                                                                                                                                                                                                                                                                                                                                                                                                                                                                                                                                                                                                                                                                                                                                                                                                                                                                                                                                                                                                                                                                                                                                                                                                                                                                                                                                                                                                                                                                                                                                                                   | 4<br>210<br>163<br>327<br>410<br>163<br>115                                                                                                                                                                | 0.04<br>2.22<br>1.72<br>3.46<br>4.33<br>1.72<br>1.22                                                                                                                                                                               |
| Unpaid Family Workers<br>2021 Est. Civ. Employed Pop 16+ by Occupation<br>Architecture/Engineering<br>Arts/Design/Entertainment/Sports//Media<br>Building/Grounds Cleaning/Maintenance<br>Business/Financial Operations<br>Community/Social Services<br>Community/Social Services<br>Computer/Mathematical<br>Construction/Extraction                                                                                                                                                                                                                                                                                                                                                                                                                                                                                                                                                                                                                                                                                                                                                                                                                                                                                                                                                                                                                                                                                                                                                                                                                                                                                                                                                                                                                                                                                                                                                                                                                                                                                                                                                                                          | 4<br>210<br>163<br>327<br>410<br>163<br>115<br>115<br>499                                                                                                                                                  | 0.04<br>2.22<br>1.72<br>3.46<br>4.33<br>1.72<br>1.22<br>5.27                                                                                                                                                                       |
| Unpaid Family Workers<br>2021 Est. Civ. Employed Pop 16+ by Occupation<br>Architecture/Engineering<br>Arts/Design/Entertainment/Sports/Media<br>Building/Grounds Cleaning/Maintenance<br>Business/Financial Operations<br>Community/Social Services<br>Computer/Mathematical<br>Construction/Extraction<br>Education/Training/Library                                                                                                                                                                                                                                                                                                                                                                                                                                                                                                                                                                                                                                                                                                                                                                                                                                                                                                                                                                                                                                                                                                                                                                                                                                                                                                                                                                                                                                                                                                                                                                                                                                                                                                                                                                                          | 4<br>210<br>163<br>327<br>410<br>163<br>115<br>499<br>495                                                                                                                                                  | 0.04<br>2.22<br>1.72<br>3.46<br>4.33<br>1.72<br>1.22<br>5.27<br>5.23                                                                                                                                                               |
| Unpaid Family Workers<br>2021 Est. Civ. Employed Pop 16+ by Occupation<br>Architecture/Engineering<br>Ats/Design/Entertainment/Sports/Media<br>Building/Grounds Cleaning/Maintenance<br>Business/Financial Operations<br>Community/Social Services<br>Computer/Mathematical<br>Construction/Extraction<br>Education/Training/Library<br>Farming/Fishing/Forestry                                                                                                                                                                                                                                                                                                                                                                                                                                                                                                                                                                                                                                                                                                                                                                                                                                                                                                                                                                                                                                                                                                                                                                                                                                                                                                                                                                                                                                                                                                                                                                                                                                                                                                                                                               | 4<br>210<br>163<br>327<br>410<br>163<br>115<br>499<br>495<br>17                                                                                                                                            | 0.04<br>2.22<br>1.72<br>3.46<br>4.33<br>1.72<br>1.22<br>5.27<br>5.23<br>0.18                                                                                                                                                       |
| Unpaid Family Workers<br>2021 Est. Civ. Employed Pop 16+ by Occupation<br>Architecture/Engineering<br>Arts/Design/Entertainment/Sports/Media<br>Building/Grounds Cleaning/Maintenance<br>Business/Financial Operations<br>Community/Social Services<br>Computer/Mathematical<br>Construction/Extraction<br>Education/Training/Library<br>Farming/Fishing/Forestry<br>Food Preparation/Serving Related                                                                                                                                                                                                                                                                                                                                                                                                                                                                                                                                                                                                                                                                                                                                                                                                                                                                                                                                                                                                                                                                                                                                                                                                                                                                                                                                                                                                                                                                                                                                                                                                                                                                                                                          | 4<br>210<br>163<br>327<br>410<br>163<br>115<br>499<br>495<br>17<br>523                                                                                                                                     | 0.04<br>2.22<br>1.72<br>3.46<br>4.33<br>1.72<br>1.22<br>5.27<br>5.23<br>0.18<br>5.53                                                                                                                                               |
| Unpaid Family Workers<br>2021 Est. Civ. Employed Pop 16+ by Occupation<br>Architecture/Engineering<br>Arts/Design/Entertainment/Sports//Media<br>Building/Grounds Cleaning/Maintenance<br>Business/Financial Operations<br>Community/Social Services<br>Computer/Mathematical<br>Construction/Extraction<br>Education/Training/Library<br>Farming/Fishing/Forestry<br>Frood Preparation/Serving Related<br>Healthcare Practitioner/Technician                                                                                                                                                                                                                                                                                                                                                                                                                                                                                                                                                                                                                                                                                                                                                                                                                                                                                                                                                                                                                                                                                                                                                                                                                                                                                                                                                                                                                                                                                                                                                                                                                                                                                  | 4<br>210<br>163<br>327<br>410<br>163<br>115<br>499<br>495<br>17<br>523<br>531                                                                                                                              | 0.04<br>2.22<br>1.72<br>3.46<br>4.33<br>1.77<br>1.22<br>5.27<br>5.23<br>0.18<br>5.53<br>5.53                                                                                                                                       |
| Unpaid Family Workers<br>2021 Est. Civ. Employed Pop 16+ by Occupation<br>Architecture/Engineering<br>Arts/Design/Entertainment/Sports/Media<br>Building/Grounds Cleaning/Maintenance<br>Business/Financial Operations<br>Community/Social Services<br>Computer/Mathematical<br>Construction/Extraction<br>Education/Training/Library<br>Faming/Fishing/Forestry<br>Food Preparation/Serving Related<br>Healthcare Practitioner/Technician<br>Healthcare Support                                                                                                                                                                                                                                                                                                                                                                                                                                                                                                                                                                                                                                                                                                                                                                                                                                                                                                                                                                                                                                                                                                                                                                                                                                                                                                                                                                                                                                                                                                                                                                                                                                                               | 4<br>210<br>163<br>327<br>410<br>163<br>115<br>499<br>495<br>17<br>523<br>531<br>531<br>248                                                                                                                | 0.04<br>2.22<br>1.72<br>3.46<br>4.33<br>1.72<br>1.22<br>5.27<br>5.23<br>0.18<br>5.53<br>5.61<br>2.62                                                                                                                               |
| Unpaid Family Workers<br>2021 Est. Civ. Employed Pop 16+ by Occupation<br>Architecture/Engineering<br>Arts/Design/Entertainment/Sports/Media<br>Building/Grounds Cleaning/Maintenance<br>Business/Financial Operations<br>Community/Social Services<br>Computer/Mathematical<br>Construction/Extraction<br>Education/Training/Library<br>Familing/Fishing/Forestry<br>Food Preparation/Serving Related<br>Healthcare Practitioner/Technician<br>Healthcare Support<br>Installation/Maintenance/Repair                                                                                                                                                                                                                                                                                                                                                                                                                                                                                                                                                                                                                                                                                                                                                                                                                                                                                                                                                                                                                                                                                                                                                                                                                                                                                                                                                                                                                                                                                                                                                                                                                          | 4<br>210<br>163<br>327<br>410<br>163<br>115<br>499<br>495<br>17<br>523<br>531<br>248<br>428                                                                                                                | 0.04<br>2.22<br>1.72<br>3.46<br>4.33<br>1.72<br>1.22<br>5.27<br>5.23<br>0.18<br>5.53<br>5.61<br>2.62<br>4.52                                                                                                                       |
| Unpaid Family Workers<br>2021 Est. Civ. Employed Pop 16+ by Occupation<br>Architecture/Engineering<br>Arts/Design/Entertainment/Sports/Media<br>Building/Grounds Cleaning/Maintenance<br>Business/Financial Operations<br>Community/Social Services<br>Computer/Mathematical<br>Construction/Extraction<br>Education/Training/Library<br>Farming/Fishing/Forestry<br>Faoming/Fishing/Forestry<br>Faoming/Forestry<br>Food Preparation/Serving Related<br>Healthcare Practitioner/Technician<br>Healthcare Support<br>Installation/Maintenance/Repair<br>Legal                                                                                                                                                                                                                                                                                                                                                                                                                                                                                                                                                                                                                                                                                                                                                                                                                                                                                                                                                                                                                                                                                                                                                                                                                                                                                                                                                                                                                                                                                                                                                                  | 4<br>210<br>163<br>327<br>410<br>163<br>115<br>499<br>495<br>17<br>523<br>531<br>248<br>428<br>428<br>46                                                                                                   | 0.04<br>2.22<br>1.72<br>3.46<br>4.33<br>1.72<br>1.22<br>5.27<br>5.23<br>0.18<br>5.53<br>5.61<br>2.62<br>4.52<br>4.52<br>0.49                                                                                                       |
| Unpaid Family Workers<br>2021 Est. Civ. Employed Pop 16+ by Occupation<br>Architecture/Engineering<br>Arts/Design/Entertainment/Sports/Media<br>Building/Grounds Cleaning/Maintenance<br>Business/Financial Operations<br>Computer/Mathematical<br>Construction/Extraction<br>Education/Training/Library<br>Faming/Fishing/Forestry<br>Food Preparation/Serving Related<br>Healthcare Support<br>Installation/Waintenance/Repair<br>Legal<br>Life/Physical/Social Science                                                                                                                                                                                                                                                                                                                                                                                                                                                                                                                                                                                                                                                                                                                                                                                                                                                                                                                                                                                                                                                                                                                                                                                                                                                                                                                                                                                                                                                                                                                                                                                                                                                      | 4<br>210<br>163<br>327<br>410<br>163<br>115<br>499<br>495<br>17<br>523<br>531<br>248<br>428<br>428<br>428<br>428<br>37                                                                                     | 0.04<br>2.22<br>1.72<br>3.46<br>4.33<br>1.72<br>1.22<br>5.27<br>5.23<br>0.18<br>5.53<br>5.61<br>2.62<br>4.52<br>0.49<br>0.49<br>0.39                                                                                               |
| Unpaid Family Workers 2021 Est. Civ. Employed Pop 16+ by Occupation Architecture/Engineering Arts/Design/Entertainment/Sports/Media Building/Grounds Cleaning/Maintenance Business/Financial Operations Community/Social Services Computer/Mathematical Construction/Extraction Education/Training/Library Food Preparation/Serving Related Healthcare Practitioner/Technician Healthcare Support Installation/Waintenance/Repair Legal Life/Physical/Social Science Management                                                                                                                                                                                                                                                                                                                                                                                                                                                                                                                                                                                                                                                                                                                                                                                                                                                                                                                                                                                                                                                                                                                                                                                                                                                                                                                                                                                                                                                                                                                                                                                                                                                | 4<br>210<br>163<br>327<br>410<br>163<br>115<br>499<br>495<br>17<br>523<br>531<br>248<br>428<br>428<br>428<br>46<br>37<br>1,022                                                                             | 0.04<br>2.22<br>1.72<br>3.46<br>4.33<br>1.72<br>1.22<br>5.27<br>5.23<br>0.18<br>5.53<br>5.61<br>2.62<br>4.52<br>0.49<br>0.39<br>0.39<br>10.80                                                                                      |
| Unpaid Family Workers<br>2021 Est. Civ. Employed Pop 16+ by Occupation<br>Architecture/Engineering<br>Arts/Design/Entertainment/Sports/Media<br>Building/Grounds Cleaning/Maintenance<br>Business/Financial Operations<br>Computer/Mathematical<br>Construction/Extraction<br>Education/Training/Library<br>Faming/Fishing/Forestry<br>Food Preparation/Serving Related<br>Healthcare Support<br>Installation/Waintenance/Repair<br>Legal<br>Life/Physical/Social Science                                                                                                                                                                                                                                                                                                                                                                                                                                                                                                                                                                                                                                                                                                                                                                                                                                                                                                                                                                                                                                                                                                                                                                                                                                                                                                                                                                                                                                                                                                                                                                                                                                                      | 4<br>210<br>163<br>327<br>410<br>163<br>115<br>499<br>495<br>17<br>523<br>531<br>248<br>428<br>428<br>428<br>428<br>37                                                                                     | 0.04<br>2.22<br>1.72<br>3.46<br>4.33<br>1.72<br>1.22<br>5.27<br>5.23<br>0.18<br>5.53<br>5.61<br>2.62<br>4.52<br>0.49<br>0.39                                                                                                       |
| Unpaid Family Workers 2021 Est. Civ. Employed Pop 16+ by Occupation Architecture/Engineering Arts/Design/Entertainment/Sports/Media Building/Grounds Cleaning/Maintenance Business/Financial Operations Community/Social Services Computer/Mathematical Construction/Extraction Education/Training/Library Food Preparation/Serving Related Healthcare Practitioner/Technician Healthcare Support Installation/Waintenance/Repair Legal Life/Physical/Social Science Management                                                                                                                                                                                                                                                                                                                                                                                                                                                                                                                                                                                                                                                                                                                                                                                                                                                                                                                                                                                                                                                                                                                                                                                                                                                                                                                                                                                                                                                                                                                                                                                                                                                | 4<br>210<br>163<br>327<br>410<br>163<br>115<br>499<br>495<br>17<br>523<br>531<br>248<br>428<br>428<br>428<br>46<br>37<br>1,022                                                                             | 0.04<br>2.22<br>1.72<br>3.46<br>4.33<br>1.72<br>1.22<br>5.27<br>5.23<br>0.18<br>5.53<br>5.61<br>2.62<br>4.52<br>0.49<br>0.39<br>0.39<br>10.80                                                                                      |
| Unpaid Family Workers<br>2021 Est. Civ. Employed Pop 16+ by Occupation<br>Architecture/Engineering<br>Arts/Design/Entertainment/Sports/Media<br>Building/Grounds Cleaning/Maintenance<br>Business/Financial Operations<br>Community/Social Services<br>Computer/Mathematical<br>Construction/Extraction<br>Education/Training/Library<br>Faming/Fishing/Forestry<br>Food Preparation/Serving Related<br>Healthcare Practitioner/Technician<br>Healthcare Support<br>Installation/Maintenance/Repair<br>Legal<br>Life/Physical/Social Science<br>Management<br>Office/Administrative Support                                                                                                                                                                                                                                                                                                                                                                                                                                                                                                                                                                                                                                                                                                                                                                                                                                                                                                                                                                                                                                                                                                                                                                                                                                                                                                                                                                                                                                                                                                                                    | 4<br>210<br>163<br>327<br>410<br>163<br>115<br>499<br>495<br>17<br>523<br>531<br>248<br>428<br>46<br>37<br>1,022<br>1,385                                                                                  | 0.04<br>2.22<br>1.72<br>3.46<br>4.33<br>1.72<br>1.22<br>5.27<br>5.23<br>0.18<br>5.53<br>5.61<br>2.62<br>4.52<br>0.49<br>0.39<br>10.80<br>10.80<br>14.64                                                                            |
| Unpaid Family Workers<br>2021 Est. Civ. Employed Pop 16+ by Occupation<br>Architecture/Engineering<br>Arts/Design/Entertainment/Sports/Media<br>Building/Grounds Cleaning/Maintenance<br>Business/Financial Operations<br>Computer/Mathematical<br>Construction/Extraction<br>Education/Training/Library<br>Faming/Fishing/Forestry<br>Food Preparation/Serving Related<br>Healthcare Practitioner/Technician<br>Healthcare Support<br>Installation/Waintenance/Repair<br>Legal<br>Life/Physical/Social Science<br>Management<br>Mines/Family Support<br>Production                                                                                                                                                                                                                                                                                                                                                                                                                                                                                                                                                                                                                                                                                                                                                                                                                                                                                                                                                                                                                                                                                                                                                                                                                                                                                                                                                                                                                                                                                                                                                            | 4<br>210<br>163<br>327<br>410<br>163<br>115<br>499<br>495<br>17<br>523<br>531<br>248<br>428<br>428<br>428<br>428<br>428<br>428<br>428<br>1,022<br>1,385<br>722                                             | 0.04<br>2.22<br>1.72<br>3.46<br>4.33<br>1.72<br>1.22<br>5.27<br>5.23<br>0.18<br>5.53<br>5.61<br>2.62<br>4.52<br>0.49<br>0.39<br>10.80<br>0.39<br>10.80<br>14.64<br>7.63                                                            |
| Uppaid Family Workers 2021 Est. Civ. Employed Pop 16+ by Occupation Architecture/Engineering Arts/Design/Entertainment/Sports/Media Building/Grounds Cleaning/Maintenance Business/Financial Operations Community/Social Services Computer/Mathematical Construction/Extraction Education/Training/Library Faming/Fishing/Forestry Food Preparation/Serving Related Healthcare Support Installation/Waintenance/Repair Legal Life/Physical/Social Science Management Office/Administrative Support Production Protective Services                                                                                                                                                                                                                                                                                                                                                                                                                                                                                                                                                                                                                                                                                                                                                                                                                                                                                                                                                                                                                                                                                                                                                                                                                                                                                                                                                                                                                                                                                                                                                                                              | 4<br>210<br>163<br>327<br>410<br>163<br>115<br>499<br>495<br>17<br>523<br>531<br>248<br>428<br>46<br>37<br>1,022<br>1,385<br>722<br>194<br>1,070                                                           | 0.04<br>2.22<br>1.72<br>3.46<br>4.33<br>1.72<br>1.22<br>5.27<br>5.23<br>0.18<br>5.53<br>5.61<br>2.62<br>4.52<br>0.49<br>0.39<br>0.39<br>0.39<br>0.30<br>10.80<br>14.64<br>7.63<br>2.265<br>11.31                                   |
| Unpaid Family Workers 2021 Est. Civ. Employed Pop 16+ by Occupation Architecture/Engineering Arts/Design/Entertainment/Sports/Media Building/Grounds Cleaning/Maintenance Business/Financial Operations Computer/Mathematical Construction/Extraction Education/Training/Library Faming/Fishing/Forestry Food Preparation/Serving Related Healthcare Practitioner/Technician Healthcare Support Installation/Waintenance/Repair Legal Life/Physical/Social Science Management Office/Administrative Support Production Production Protective Services Sales/Related Personal Care/Service                                                                                                                                                                                                                                                                                                                                                                                                                                                                                                                                                                                                                                                                                                                                                                                                                                                                                                                                                                                                                                                                                                                                                                                                                                                                                                                                                                                                                                                                                                                                      | 4<br>210<br>163<br>327<br>410<br>163<br>115<br>499<br>495<br>17<br>523<br>531<br>531<br>248<br>428<br>428<br>428<br>428<br>428<br>428<br>428<br>428<br>428                                                 | 0.04<br>2.22<br>1.72<br>3.46<br>4.33<br>1.72<br>1.22<br>5.27<br>5.23<br>0.18<br>5.53<br>5.61<br>2.62<br>4.52<br>0.49<br>0.39<br>10.80<br>14.64<br>7.63<br>2.05<br>11.31<br>2.81                                                    |
| Uppaid Family Workers 2021 Est. Civ. Employed Pop 16+ by Occupation Architecture/Engineering Arts/Design/Entertainment/Sports/Media Building/Grounds Cleaning/Maintenance Business/Financial Operations Computer/Mathematical Construction/Extraction Education/Training/Library Faming/Fishing/Forestry Food Preparation/Serving Related Healthcare Apport Installation/Waintenance/Repair Legal Life/Physical/Social Science Management Office/Administrative Support Production Protective Services Sales/Related Personal Care/Service Transportation/Material Moving                                                                                                                                                                                                                                                                                                                                                                                                                                                                                                                                                                                                                                                                                                                                                                                                                                                                                                                                                                                                                                                                                                                                                                                                                                                                                                                                                                                                                                                                                                                                                      | 4<br>210<br>163<br>327<br>410<br>163<br>115<br>499<br>495<br>17<br>523<br>531<br>248<br>428<br>428<br>428<br>428<br>428<br>428<br>428<br>428<br>428                                                        | 0.04<br>2.22<br>1.72<br>3.46<br>4.33<br>1.72<br>1.22<br>5.27<br>5.23<br>0.18<br>5.53<br>5.61<br>2.62<br>4.52<br>0.49<br>0.39<br>10.80<br>14.64<br>7.63<br>2.05<br>11.31<br>2.81                                                    |
| Unpaid Family Workers 2021 Est. Civ. Employed Pop 16+ by Occupation Architecture/Engineering Arts/Design/Entertainment/Sports/Media Building/Grounds Cleaning/Maintenance Business/Financial Operations Community/Social Services Computer/Mathematical Construction/Extraction Education/Training/Library Faming/Fishing/Forestry Food Preparation/Serving Related Healthcare Support Installation/Waintenance/Repair Legal Life/Physical/Social Science Management Office/Administrative Support Protective Services Sales/Related Personal Care/Service Sales/Related Pace Stupes Sales/Related Personal Care/Service Sales | 4<br>210<br>163<br>327<br>410<br>163<br>115<br>499<br>495<br>17<br>523<br>531<br>531<br>248<br>428<br>428<br>428<br>428<br>428<br>428<br>428<br>428<br>428                                                 | 0.04<br>2.22<br>1.72<br>3.46<br>4.33<br>1.72<br>1.22<br>5.27<br>5.23<br>0.18<br>5.53<br>5.61<br>2.62<br>4.52<br>0.49<br>0.39<br>10.80<br>14.64<br>7.63<br>2.05<br>11.31<br>2.81<br>6.26                                            |
| Unpaid Family Workers<br>2021 Est. Civ. Employed Pop 16+ by Occupation<br>Architecture/Engineering<br>Arts/Design/Entertainment/Sports/Media<br>Buiding/Grounds Cleaning/Maintenance<br>Business/Financial Operations<br>Computer/Mathematical<br>Computer/Mathematical<br>Construction/Extraction<br>Education/Training/Library<br>Faming/Fishing/Forestry<br>Food Preparation/Serving Related<br>Healthcare Support<br>Installation/Waintenance/Repair<br>Legal<br>Life/Physical/Social Science<br>Management<br>Office/Administrative Support<br>Production<br>Protective Services<br>Sales/Related<br>Personal Care/Service<br>Transportation/Material Moving<br>2021 Est. Pop Age 16+ by Employment Status<br>In Armed Forces                                                                                                                                                                                                                                                                                                                                                                                                                                                                                                                                                                                                                                                                                                                                                                                                                                                                                                                                                                                                                                                                                                                                                                                                                                                                                                                                                                                             | 4<br>210<br>163<br>327<br>410<br>163<br>115<br>499<br>495<br>17<br>523<br>531<br>248<br>428<br>428<br>428<br>428<br>428<br>428<br>428                                                                      | 0.04<br>2.22<br>1.72<br>3.46<br>4.33<br>1.72<br>1.22<br>5.27<br>5.23<br>0.18<br>5.53<br>0.18<br>5.53<br>5.61<br>2.62<br>4.52<br>0.49<br>0.39<br>10.80<br>14.64<br>7.63<br>2.05<br>11.31<br>2.81<br>6.26                            |
| Unpaid Family Workers 2021 Est. Civ. Employed Pop 16+ by Occupation Architecture/Engineering Arts/Design/Entertainment/Sports/Media Building/Grounds Cleaning/Maintenance Business/Financial Operations Community/Social Services Computer/Mathematica Construction/Extraction Education/Training/Library Farming/Fishing/Forestry Farming/Fishing/Forestry Farming/Fishing/Forestry Farming/Fishing/Forestry Healthcare Support Installation/Maintenance/Repair Legal Life/Physical/Social Science Management Office/Administrative Support Production Production Production Sales/Related Personal Care/Service Transportation/Material Moving 2021 Est. Pop Age 16+ by Employment Status In Ammed Forces Civilian - Employed                                                                                                                                                                                                                                                                                                                                                                                                                                                                                                                                                                                                                                                                                                                                                                                                                                                                                                                                                                                                                                                                                                                                                                                                                                                                                                                                                                                                | 4<br>210<br>163<br>327<br>410<br>163<br>115<br>499<br>495<br>17<br>523<br>531<br>248<br>428<br>428<br>428<br>428<br>428<br>428<br>1,385<br>722<br>1,345<br>722<br>194<br>1,000<br>266<br>592<br>0<br>9,282 | 0.04<br>2.22<br>1.72<br>3.46<br>4.33<br>1.72<br>1.22<br>5.27<br>5.23<br>0.18<br>5.53<br>5.61<br>2.62<br>4.52<br>0.49<br>0.39<br>10.80<br>14.64<br>7.63<br>2.05<br>11.31<br>2.81<br>6.26<br>11.31<br>2.81<br>6.26<br>0.000<br>57.79 |
| Unpaid Family Workers<br>2021 Est. Civ. Employed Pop 16+ by Occupation<br>Architecture/Engineering<br>Arts/Design/Entertainment/Sports/Media<br>Buiding/Grounds Cleaning/Maintenance<br>Business/Financial Operations<br>Computer/Mathematical<br>Computer/Mathematical<br>Construction/Extraction<br>Education/Training/Library<br>Faming/Fishing/Forestry<br>Food Preparation/Serving Related<br>Healthcare Support<br>Installation/Waintenance/Repair<br>Legal<br>Life/Physical/Social Science<br>Management<br>Office/Administrative Support<br>Production<br>Protective Services<br>Sales/Related<br>Personal Care/Service<br>Transportation/Material Moving<br>2021 Est. Pop Age 16+ by Employment Status<br>In Armed Forces                                                                                                                                                                                                                                                                                                                                                                                                                                                                                                                                                                                                                                                                                                                                                                                                                                                                                                                                                                                                                                                                                                                                                                                                                                                                                                                                                                                             | 4<br>210<br>163<br>327<br>410<br>163<br>115<br>499<br>495<br>17<br>523<br>531<br>248<br>428<br>428<br>428<br>428<br>428<br>428<br>428                                                                      | 0.04<br>2.22<br>1.72<br>3.46<br>4.33<br>1.72<br>1.22<br>5.27<br>5.23<br>0.18<br>5.53<br>5.61<br>2.62<br>4.52<br>0.49<br>0.39<br>10.80<br>14.64<br>7.63<br>2.05<br>11.31<br>2.81<br>6.26                                            |